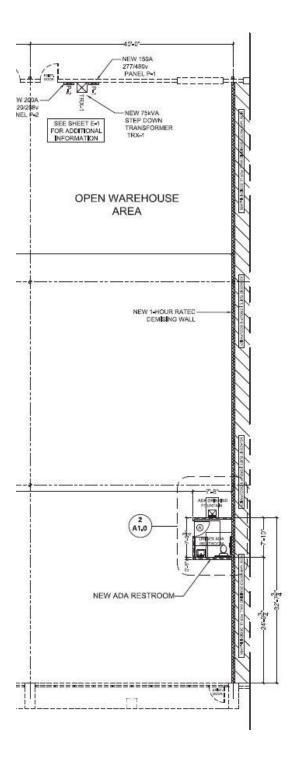

## 4050 Enterprise Way Flowery Branch, GA 30542

#### **SUITE 170 DETAILS**

- Approximately 4,982 SF
- Open warehouse with Bathroom, T-5 warehouse lighting
- Heated warehouse area with 22' clear ceiling
- Fully Sprinklered
- 9' x 10' Dock High Door
- \$4,195.00 per month

#### **FLOOR PLAN**

Radial Property Group, LLC

Office: 770-967-4625 www.RPG-CRE.com