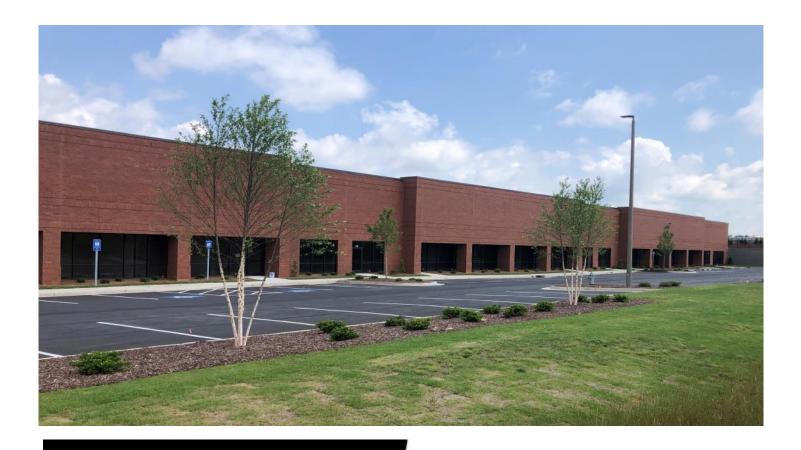

# OFFICE/WAREHOUSE Suites 200-210 For Lease

4042 Enterprise Way Flowery Branch, GA 30542

#### ABOUT THE PROPERTY

- 6,030 SF Office/Warehouse Suites
- High quality brick and block construction
- High speed internet available
- 120V/208V and 277V/480V Three Phase Power

#### LOCATION INFORMATION

- In the Tanners Creek Business Park, a mixed use office and industrial development
- Strong covenants protect the future of the development
- Easy access to Thurmon Tanner Pkwy and I-985
- New Interchange (Exit 14) Now Open