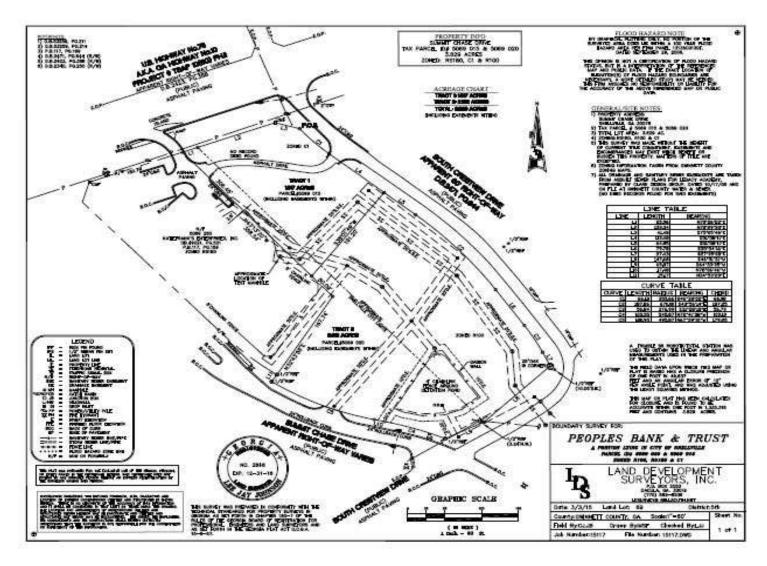

### ABOUT THE PROPERTY

- Tract 1 is 1.017 +/- acres, zoned BN (Neighborhood Business), City of Snellville
- Tract 2 is 2.612 +/- acres,zoned OP (Office Professional), City of Snellville

#### LOCATION INFORMATION

- Tract 1 has excellent frontage on busy Hwy 78
- Tract 2 has frontage on both Summit Chase SW and South Crestview Drive