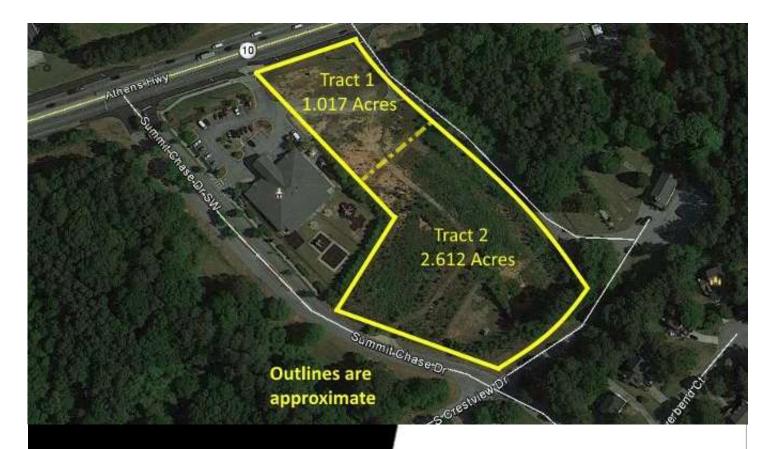

### ABOUT THE PROPERTY

- Tract 1 is 1.017 +/- acres, zoned BN (Neighborhood Business), City of Snellville
- Tract 2 is 2.612 +/- acres,zoned OP (Office Professional), City of Snellville

#### LOCATION INFORMATION

- Tract 1 has excellent frontage on busy Hwy 78
- Tract 2 has frontage on both Summit Chase SW and South Crestview Drive

#### ZONING INFORMATION

- Tract 1 is suitable for retail or financial business such as bank, dance studio or bakery
- Tract 2 is a great location for a medical or professional office.