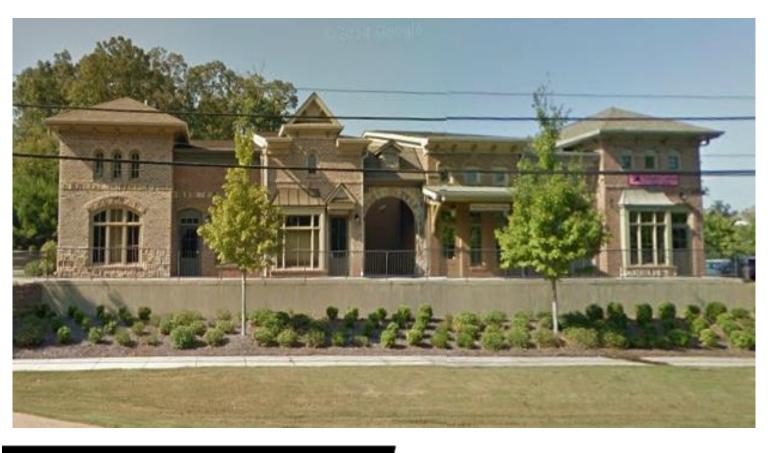

### **ABOUT THE PROPERTY**

- Brick and stone exterior with excellent highway frontage
- Approximately 854 +/- SF available
- Perfect for office, retail or service use

#### **LOCATION INFORMATION**

- Faces Buford Highway in Suwanee
- At entrance to Baxley Point subdivision

# **LOCATION DETAILS**

- Well maintained all brick building
- Back of building faces Buford Highway
- Parking at front and side of building
- May enter and exit either directly to Buford Highway or to Baxley Point Drive