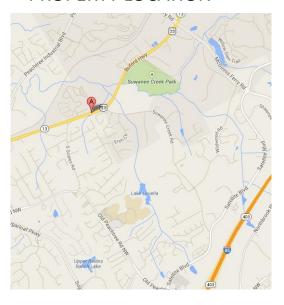

# OFFICE/RETAIL FOR LEASE

1495 Buford Highway Suite 140 Suwanee, GA 30024

**CONTACT:** 

Brad Bowman 770-718-8855

brad@wayne-trading.com

### **ABOUT THE PROPERTY**

- Brick and stone exterior with excellent highway frontage
- Approximately 854 +/- SF available
- Perfect for office, retail or service use

#### **LOCATION INFORMATION**

- Faces Buford Highway in Suwanee
- At entrance to Baxley Point subdivision

#### **PRICE**

• \$1,795 per month



Radial Property Group, LLC

Office: 770-967-4625 www.RPG-CRE.com

# 1495 Buford Highway Suite 140 Suwanee, GA 30024

## PROPERTY LOCATION



# **LOCATION DETAILS**

- Well maintained all brick building
- Back of building faces Buford Highway
- Parking at front and side of building
- May enter and exit either directly to Buford Highway or to Baxley Point Drive





**FLOORPLAN** 

Suite 140



Radial Property Group, LLC

Office: 770-967-4625

www.RPG-CRE.com