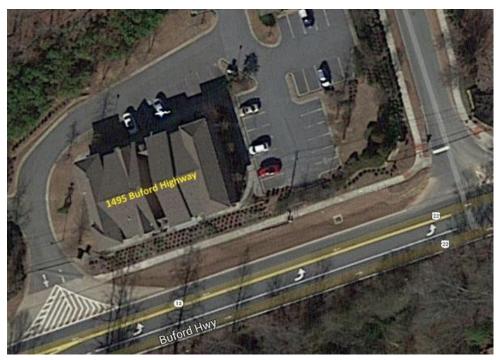

#### **LOCATION INFORMATION**

- Faces Buford Highway in Suwanee
- At entrance to Baxley Point subdivision

# **LOCATION DETAILS**

- Well maintained all brick building
- Back of building faces Buford Highway
- Parking at front and side of building
- May enter and exit either directly to Buford Highway or to Baxley Point Drive